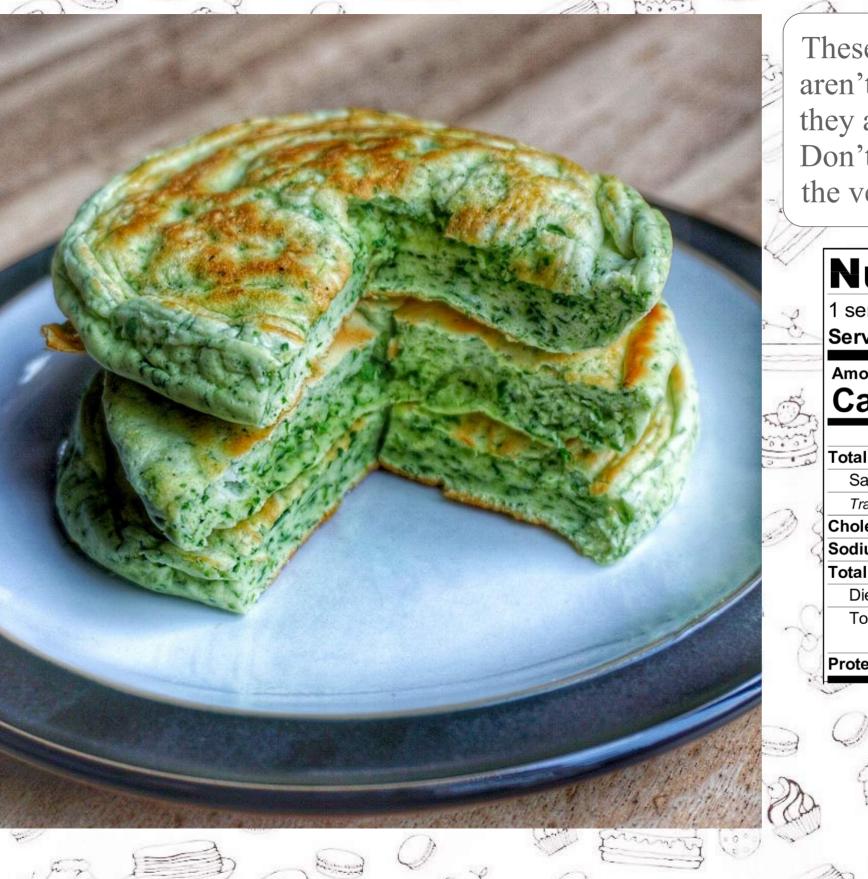

ould be soft and sticky but firm enough to handle. If you feel its necessary, add a little more flour. Adjust the macros as necessary.
- Cover with plastic wrap and leave to rise for at least one hour.
- After an hour divide the dough into four even amounts and shape each piece roughly into doughnut shape.
- Take something solid and place it in the middle of each doughnut. This is to help the dough hold its shape while it rises again.
- Leave to rise a second time for 20-25 minuets.
- When ready to bake preheat the oven to  $150^{\circ}C/300^{\circ}F$ , spray each doughnut with the oil and bake for 12-15 minutes.
- To make the icing add all the ingredients to a bowl and mix well.
- Allow the doughnuts to cool completely before icing.

1AN

### <sup>C</sup> Hulk protein pancakes.

1000

E



600

These awesome little pancakes aren't only macro friendly but they also pack 1 of your 5 day. Don't worry, you'll never taste the veggies.

| er container<br>9 1 |
|---------------------|
| s 380               |
| % Daily Value*      |
| 6%                  |
| t 0g 0%             |
|                     |
| 0mg <b>43%</b>      |
| 11%                 |
| drate 21g 8%        |
| 3g <b>11%</b>       |
| 6g                  |
| g Added Sugars 0%   |
| 124%                |
|                     |

► myfitnesspal

- 20g Plain flour,
- 60g Vanilla flavored whey,
- 2 Egg whites (70g),
- 50g Spinach leaves,
- 50mls Almond milk,

Sir

• 1/2 Teaspoon baking powder.

### Method:

6 () ° ()

- Put a large frying pan on a low to medium heat.
- Apart from the almond milk add all the ingredients