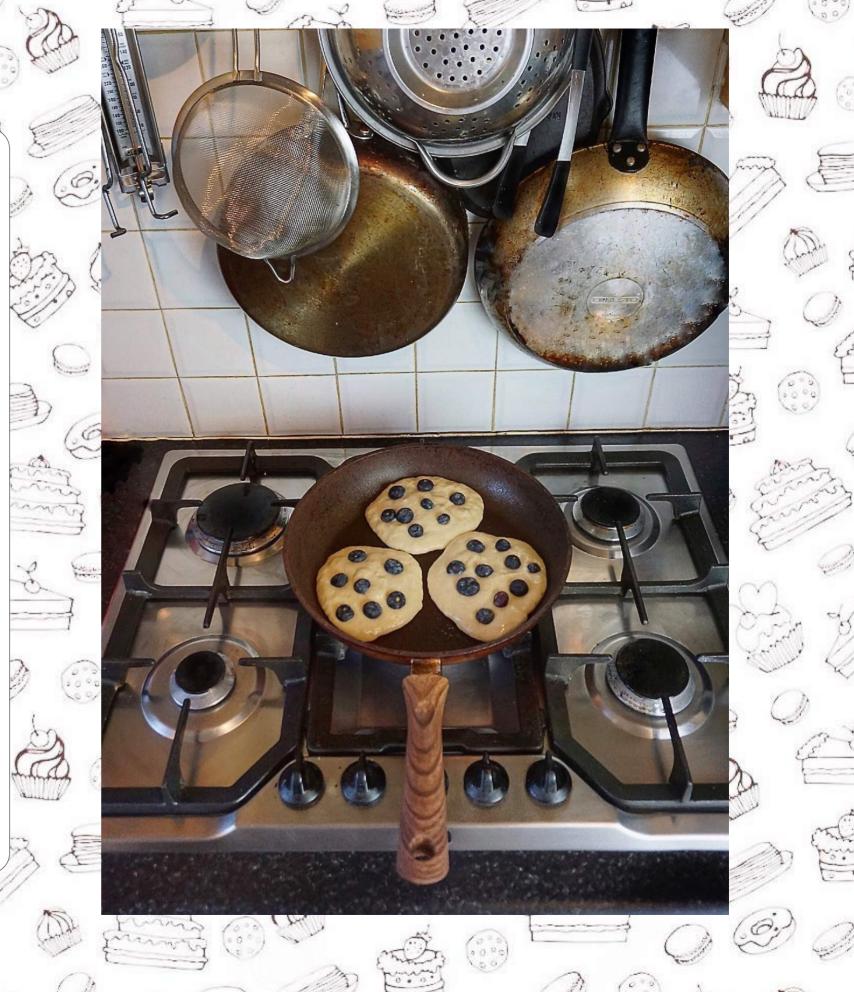

## Chocolate and banana sponge puddings.

O

mt m

50°0

These beauties can be thrown together in a matter of minutes and includes an awesome chocolate ganache style sauce.

| 4 servings per container       |                                                                                                                                                                                                                                                                                                                                                                                                                                                                                                                                                                                                                                                                                                                                                                                                                                                                                                                                                                                                                                                                                                                                                                                                                                                                                                                                                                                                                                                                                                                                                                                                                                                                                                                                                                                                                                                                                    |
|--------------------------------|------------------------------------------------------------------------------------------------------------------------------------------------------------------------------------------------------------------------------------------------------------------------------------------------------------------------------------------------------------------------------------------------------------------------------------------------------------------------------------------------------------------------------------------------------------------------------------------------------------------------------------------------------------------------------------------------------------------------------------------------------------------------------------------------------------------------------------------------------------------------------------------------------------------------------------------------------------------------------------------------------------------------------------------------------------------------------------------------------------------------------------------------------------------------------------------------------------------------------------------------------------------------------------------------------------------------------------------------------------------------------------------------------------------------------------------------------------------------------------------------------------------------------------------------------------------------------------------------------------------------------------------------------------------------------------------------------------------------------------------------------------------------------------------------------------------------------------------------------------------------------------|
| Serving size                   | 1                                                                                                                                                                                                                                                                                                                                                                                                                                                                                                                                                                                                                                                                                                                                                                                                                                                                                                                                                                                                                                                                                                                                                                                                                                                                                                                                                                                                                                                                                                                                                                                                                                                                                                                                                                                                                                                                                  |
| Amount Per Serving<br>Calories | 140                                                                                                                                                                                                                                                                                                                                                                                                                                                                                                                                                                                                                                                                                                                                                                                                                                                                                                                                                                                                                                                                                                                                                                                                                                                                                                                                                                                                                                                                                                                                                                                                                                                                                                                                                                                                                                                                                |
|                                | Daily Value*                                                                                                                                                                                                                                                                                                                                                                                                                                                                                                                                                                                                                                                                                                                                                                                                                                                                                                                                                                                                                                                                                                                                                                                                                                                                                                                                                                                                                                                                                                                                                                                                                                                                                                                                                                                                                                                                       |
| Total Fat 2g                   | 3%                                                                                                                                                                                                                                                                                                                                                                                                                                                                                                                                                                                                                                                                                                                                                                                                                                                                                                                                                                                                                                                                                                                                                                                                                                                                                                                                                                                                                                                                                                                                                                                                                                                                                                                                                                                                                                                                                 |
| Saturated Fat 1g               | 5%                                                                                                                                                                                                                                                                                                                                                                                                                                                                                                                                                                                                                                                                                                                                                                                                                                                                                                                                                                                                                                                                                                                                                                                                                                                                                                                                                                                                                                                                                                                                                                                                                                                                                                                                                                                                                                                                                 |
| Trans Fat 0g                   | 5                                                                                                                                                                                                                                                                                                                                                                                                                                                                                                                                                                                                                                                                                                                                                                                                                                                                                                                                                                                                                                                                                                                                                                                                                                                                                                                                                                                                                                                                                                                                                                                                                                                                                                                                                                                                                                                                                  |
| Cholesterol 0mg                | 0%                                                                                                                                                                                                                                                                                                                                                                                                                                                                                                                                                                                                                                                                                                                                                                                                                                                                                                                                                                                                                                                                                                                                                                                                                                                                                                                                                                                                                                                                                                                                                                                                                                                                                                                                                                                                                                                                                 |
| Sodium 110mg                   | 5%                                                                                                                                                                                                                                                                                                                                                                                                                                                                                                                                                                                                                                                                                                                                                                                                                                                                                                                                                                                                                                                                                                                                                                                                                                                                                                                                                                                                                                                                                                                                                                                                                                                                                                                                                                                                                                                                                 |
| Total Carbohydrate 17g         | 7%                                                                                                                                                                                                                                                                                                                                                                                                                                                                                                                                                                                                                                                                                                                                                                                                                                                                                                                                                                                                                                                                                                                                                                                                                                                                                                                                                                                                                                                                                                                                                                                                                                                                                                                                                                                                                                                                                 |
| Dietary Fiber 2g               | 7%                                                                                                                                                                                                                                                                                                                                                                                                                                                                                                                                                                                                                                                                                                                                                                                                                                                                                                                                                                                                                                                                                                                                                                                                                                                                                                                                                                                                                                                                                                                                                                                                                                                                                                                                                                                                                                                                                 |
| Total Sugars 4g                | de la compañía de la comp |
| Includes 0g Added Sugars       | 0%                                                                                                                                                                                                                                                                                                                                                                                                                                                                                                                                                                                                                                                                                                                                                                                                                                                                                                                                                                                                                                                                                                                                                                                                                                                                                                                                                                                                                                                                                                                                                                                                                                                                                                                                                                                                                                                                                 |
| Protein 17g                    | 34%                                                                                                                                                                                                                                                                                                                                                                                                                                                                                                                                                                                                                                                                                                                                                                                                                                                                                                                                                                                                                                                                                                                                                                                                                                                                                                                                                                                                                                                                                                                                                                                                                                                                                                                                                                                                                                                                                |
|                                |                                                                                                                                                                                                                                                                                                                                                                                                                                                                                                                                                                                                                                                                                                                                                                                                                                                                                                                                                                                                                                                                                                                                                                                                                                                                                                                                                                                                                                                                                                                                                                                                                                                                                                                                                                                                                                                                                    |

### Ingredients: Puddings: 1 Small banana (80g), 2 Egg whites (60g), 6 Og Chocolate whey protein, 2 Og Plain flour, 8 Og 0% Fat Greek yogurt, 1 Teaspoon baking powder, Method:

- Mash the banana in a bowl with a fork, add the egg whites, Greek yogurt and mix well to combine.
- Add the baking powder, plain flour, whey and mix well to combine.
- Pour the mixture into cups or silicone baking cases and microwave for 2-3 minutes. When their fully risen, they're done.
- Mix the cocoa powder and agave syrup or honey in a cup. You'll need to mix them for a few seconds to form a paste.
- Top the puddings with the chocolate sauce. (Do not microwave the sauce, it does not fare well in the microwave).