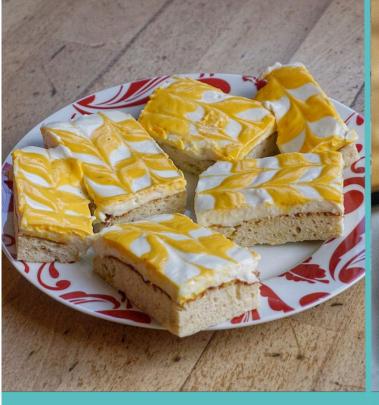

# Macro friendly jammie dodgers.

G

(0°0)

mt In

These Giant jammie dodgers are a great blend of sticky jam, sweet biscuit and creamy filling. They're an enormous, macro friendly version of a childhood favorite.