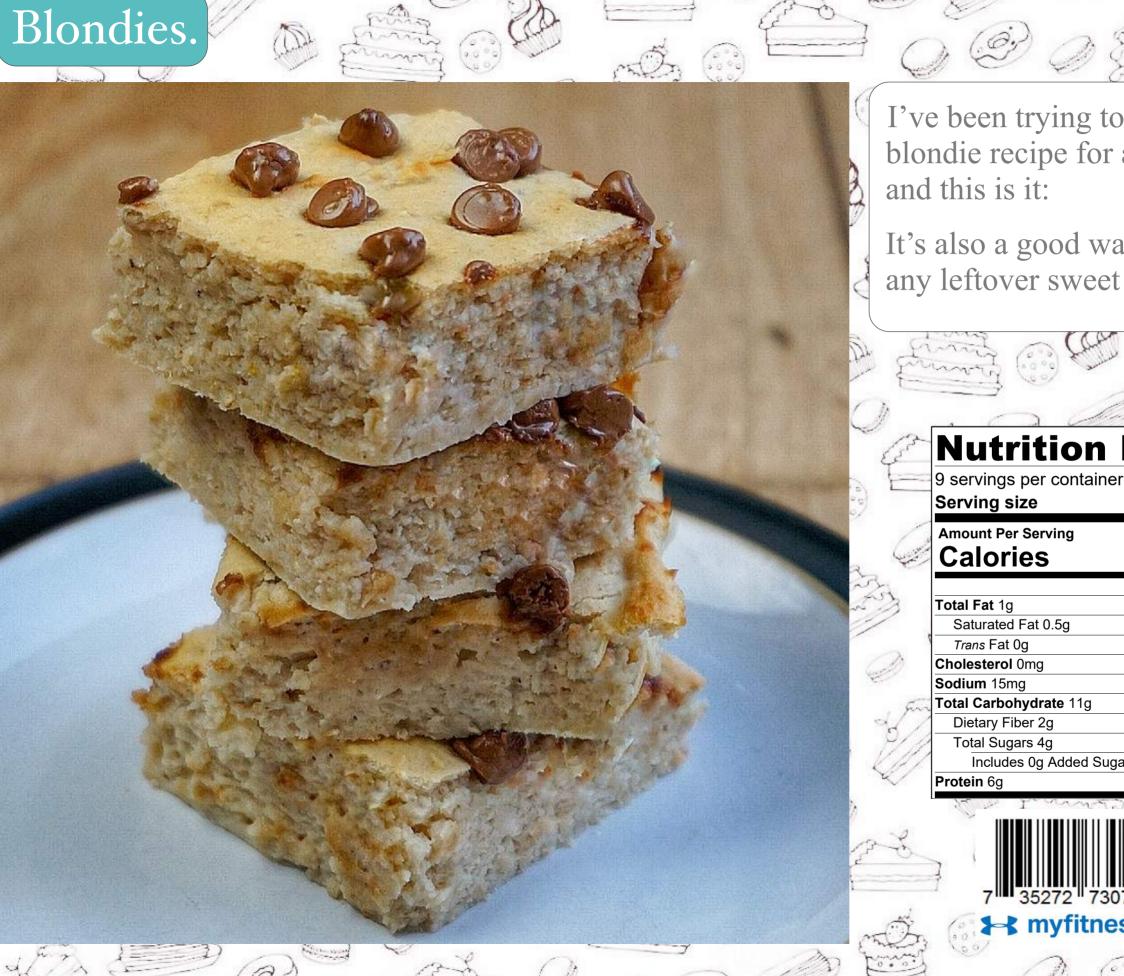

-

5

Blueberry oat squares are a starbucks coffee house favorite. They are however calorie dense and offer practically nothing back in terms of protein. But these are different.

| Serving size Amount Per Serving | 1              |
|---------------------------------|----------------|
| Calories                        | 80             |
|                                 | % Daily Value* |
| Total Fat 1g                    | 1%             |
| Saturated Fat 0.1g              | 1%             |
| Trans Fat 0g                    |                |
| Cholesterol 10mg                | 3%             |
| Sodium 15mg                     | 1%             |
| Fotal Carbohydrate 10g          | 4%             |
| Dietary Fiber 1g                | 5%             |
| Total Sugars 5g                 |                |
| Includes 0g Added Suga          |                |
| Protein 6g                      | 12%            |
| 7 25272 7304                    | spal           |

- Preheat the oven to 150°C (300°F).
- Apart from the blueberries, add all the ingredients to a blender and blitz for a few seconds. Try not to over blend the mixture because it should be fairly course.
- Add half the mixture to a lined 9" baking pan.
- Add the blueberries in an even layer and then top with the other half of the oat mixture.
- Bake in the oven for 10-12 minutes.
- Allow it cool completely before slicing into 9 squares.