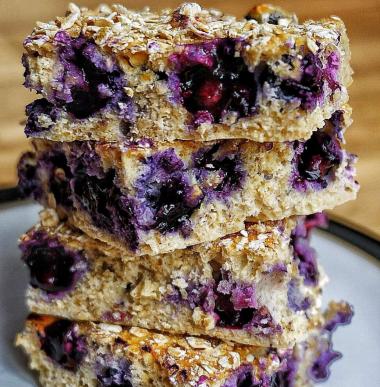

-

5

Blueberry oat squares are a starbucks coffee house favorite. They are however calorie dense and offer practically nothing back in terms of protein. But these are different.

| Serving size Amount Per Serving | 1              |
|---------------------------------|----------------|
| Calories                        | 80             |
|                                 | % Daily Value* |
| Total Fat 1g                    | 1%             |
| Saturated Fat 0.1g              | 1%             |
| Trans Fat 0g                    |                |
| Cholesterol 10mg                | 3%             |
| Sodium 15mg                     | 1%             |
| Fotal Carbohydrate 10g          | 4%             |
| Dietary Fiber 1g                | 5%             |
| Total Sugars 5g                 |                |
| Includes 0g Added Suga          |                |
| Protein 6g                      | 12%            |
| 7 25272 7304                    | spal           |