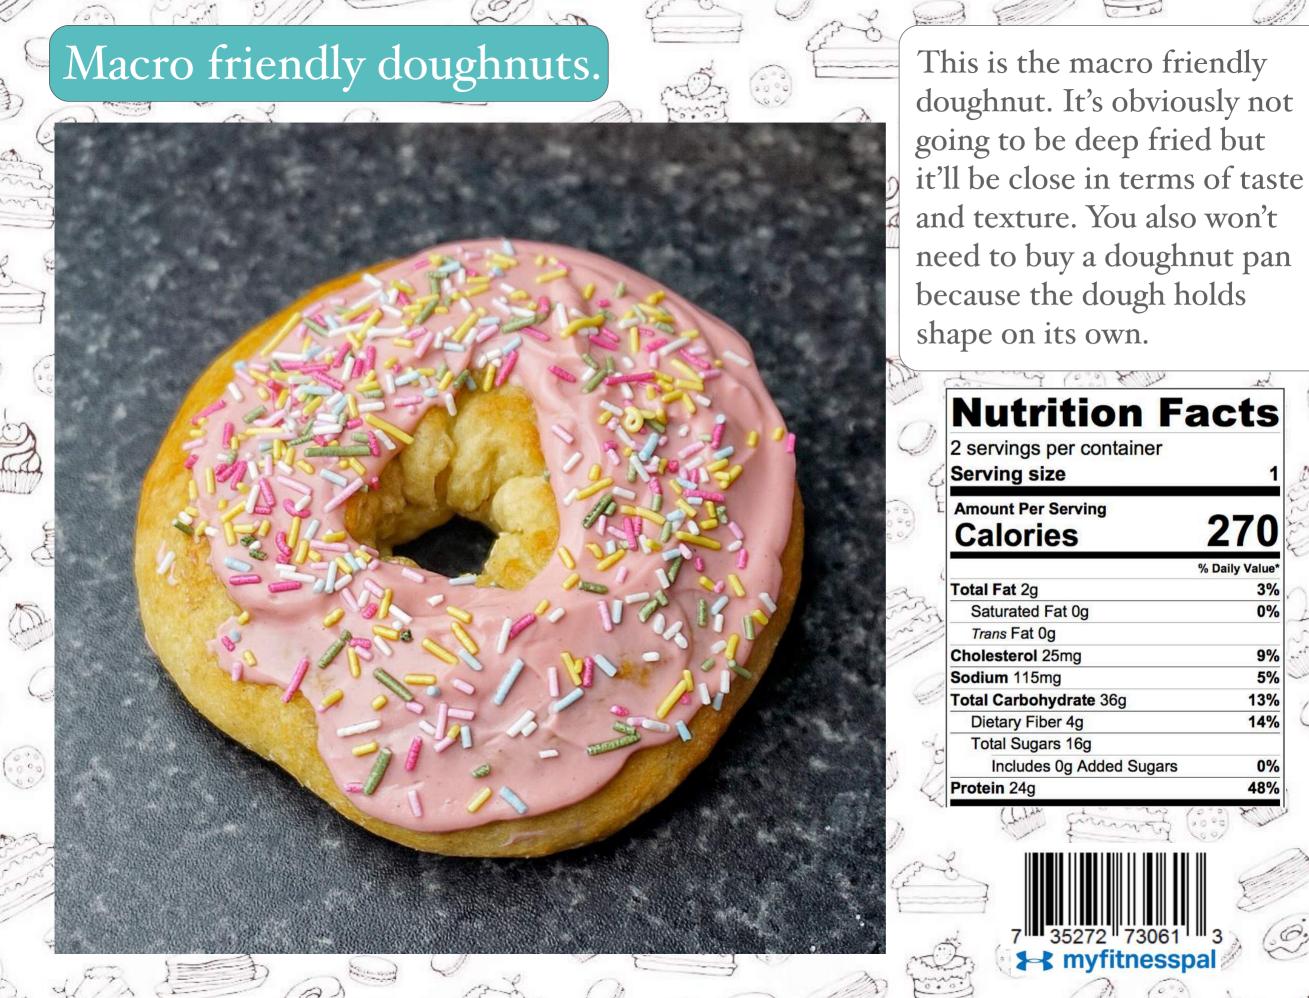

### **Contents**:

O

- Black Forrest gatoats.
- Jamaica Ginger cake.
- Banana cheesecake bars.
- P.B filled molten chocolate puddings.
- Carrot cake protein pancakes.
- Protein creme brulee.
- Chocolate and vanilla marble cake.
- Coconut and raspberry panna cotta.
- Peanut butter fudge bars.
- Protein bread pudding.
- Macro friendly doughnuts.
- Hulk protein pancakes.
- Protein pizookie.

## Macro friendly nutella.

1500

E.

0 ° 0 0 ° 0

It's that magical blend of chocolate and hazelnut that will absolutely obliterate your macros if you let it. This on the other hand is much easier to fit into your macros and makes a fine substitute.