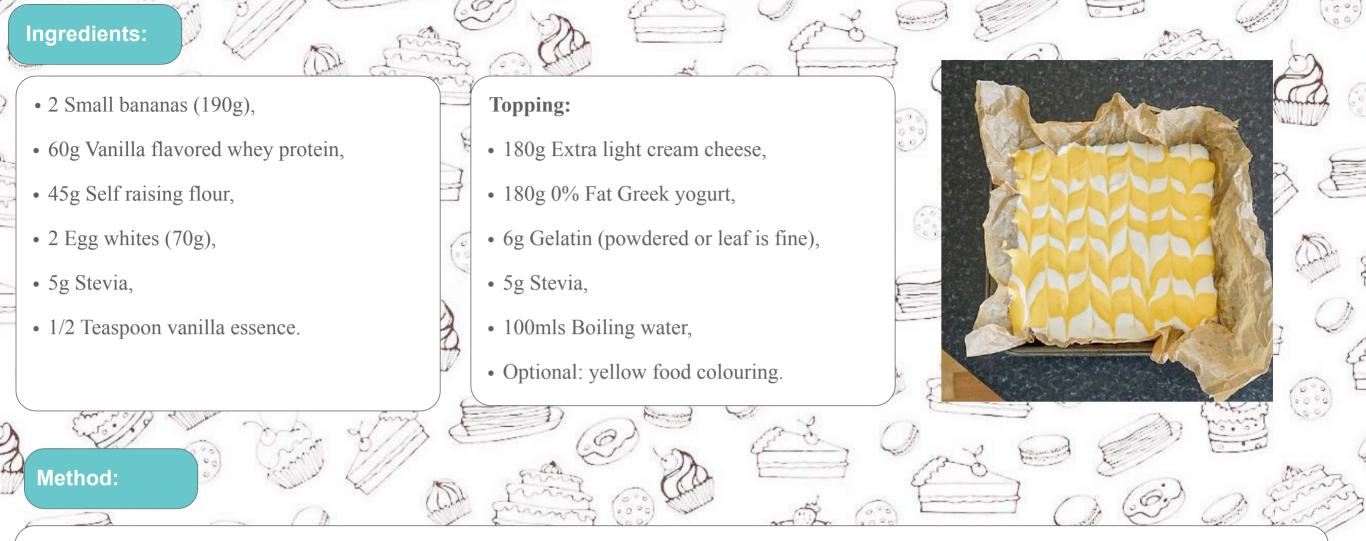

## Chocolate and banana sponge puddings.

O

mt m

50°0

These beauties can be thrown together in a matter of minutes and includes an awesome chocolate ganache style sauce.

| 4 servings per container       |                                                                                                                                                                                                                                                                                                                                                                                                                                                                                                                                                                                                                                                                                                                                                                                                                                                                                                                                                                                                                                                                                                                                                                                                                                                                                                                                                                                                                                                                                                                                                                                                                                                                                                                                                                                                                                                                                    |
|--------------------------------|------------------------------------------------------------------------------------------------------------------------------------------------------------------------------------------------------------------------------------------------------------------------------------------------------------------------------------------------------------------------------------------------------------------------------------------------------------------------------------------------------------------------------------------------------------------------------------------------------------------------------------------------------------------------------------------------------------------------------------------------------------------------------------------------------------------------------------------------------------------------------------------------------------------------------------------------------------------------------------------------------------------------------------------------------------------------------------------------------------------------------------------------------------------------------------------------------------------------------------------------------------------------------------------------------------------------------------------------------------------------------------------------------------------------------------------------------------------------------------------------------------------------------------------------------------------------------------------------------------------------------------------------------------------------------------------------------------------------------------------------------------------------------------------------------------------------------------------------------------------------------------|
| Serving size                   | 1                                                                                                                                                                                                                                                                                                                                                                                                                                                                                                                                                                                                                                                                                                                                                                                                                                                                                                                                                                                                                                                                                                                                                                                                                                                                                                                                                                                                                                                                                                                                                                                                                                                                                                                                                                                                                                                                                  |
| Amount Per Serving<br>Calories | 140                                                                                                                                                                                                                                                                                                                                                                                                                                                                                                                                                                                                                                                                                                                                                                                                                                                                                                                                                                                                                                                                                                                                                                                                                                                                                                                                                                                                                                                                                                                                                                                                                                                                                                                                                                                                                                                                                |
|                                | Daily Value*                                                                                                                                                                                                                                                                                                                                                                                                                                                                                                                                                                                                                                                                                                                                                                                                                                                                                                                                                                                                                                                                                                                                                                                                                                                                                                                                                                                                                                                                                                                                                                                                                                                                                                                                                                                                                                                                       |
| Total Fat 2g                   | 3%                                                                                                                                                                                                                                                                                                                                                                                                                                                                                                                                                                                                                                                                                                                                                                                                                                                                                                                                                                                                                                                                                                                                                                                                                                                                                                                                                                                                                                                                                                                                                                                                                                                                                                                                                                                                                                                                                 |
| Saturated Fat 1g               | 5%                                                                                                                                                                                                                                                                                                                                                                                                                                                                                                                                                                                                                                                                                                                                                                                                                                                                                                                                                                                                                                                                                                                                                                                                                                                                                                                                                                                                                                                                                                                                                                                                                                                                                                                                                                                                                                                                                 |
| Trans Fat 0g                   | 5                                                                                                                                                                                                                                                                                                                                                                                                                                                                                                                                                                                                                                                                                                                                                                                                                                                                                                                                                                                                                                                                                                                                                                                                                                                                                                                                                                                                                                                                                                                                                                                                                                                                                                                                                                                                                                                                                  |
| Cholesterol 0mg                | 0%                                                                                                                                                                                                                                                                                                                                                                                                                                                                                                                                                                                                                                                                                                                                                                                                                                                                                                                                                                                                                                                                                                                                                                                                                                                                                                                                                                                                                                                                                                                                                                                                                                                                                                                                                                                                                                                                                 |
| Sodium 110mg                   | 5%                                                                                                                                                                                                                                                                                                                                                                                                                                                                                                                                                                                                                                                                                                                                                                                                                                                                                                                                                                                                                                                                                                                                                                                                                                                                                                                                                                                                                                                                                                                                                                                                                                                                                                                                                                                                                                                                                 |
| Total Carbohydrate 17g         | 7%                                                                                                                                                                                                                                                                                                                                                                                                                                                                                                                                                                                                                                                                                                                                                                                                                                                                                                                                                                                                                                                                                                                                                                                                                                                                                                                                                                                                                                                                                                                                                                                                                                                                                                                                                                                                                                                                                 |
| Dietary Fiber 2g               | 7%                                                                                                                                                                                                                                                                                                                                                                                                                                                                                                                                                                                                                                                                                                                                                                                                                                                                                                                                                                                                                                                                                                                                                                                                                                                                                                                                                                                                                                                                                                                                                                                                                                                                                                                                                                                                                                                                                 |
| Total Sugars 4g                | de la compañía de la comp |
| Includes 0g Added Sugars       | 0%                                                                                                                                                                                                                                                                                                                                                                                                                                                                                                                                                                                                                                                                                                                                                                                                                                                                                                                                                                                                                                                                                                                                                                                                                                                                                                                                                                                                                                                                                                                                                                                                                                                                                                                                                                                                                                                                                 |
| Protein 17g                    | 34%                                                                                                                                                                                                                                                                                                                                                                                                                                                                                                                                                                                                                                                                                                                                                                                                                                                                                                                                                                                                                                                                                                                                                                                                                                                                                                                                                                                                                                                                                                                                                                                                                                                                                                                                                                                                                                                                                |
|                                |                                                                                                                                                                                                                                                                                                                                                                                                                                                                                                                                                                                                                                                                                                                                                                                                                                                                                                                                                                                                                                                                                                                                                                                                                                                                                                                                                                                                                                                                                                                                                                                                                                                                                                                                                                                                                                                                                    |

### Ingredients: Puddings: 1 Small banana (80g), 2 Egg whites (60g), 6 Og Chocolate whey protein, 2 Og Plain flour, 8 Og 0% Fat Greek yogurt, 1 Teaspoon baking powder, Method:

- Mash the banana in a bowl with a fork, add the egg whites, Greek yogurt and mix well to combine.
- Add the baking powder, plain flour, whey and mix well to combine.
- Pour the mixture into cups or silicone baking cases and microwave for 2-3 minutes. When their fully risen, they're done.
- Mix the cocoa powder and agave syrup or honey in a cup. You'll need to mix them for a few seconds to form a paste.
- Top the puddings with the chocolate sauce. (Do not microwave the sauce, it does not fare well in the microwave).