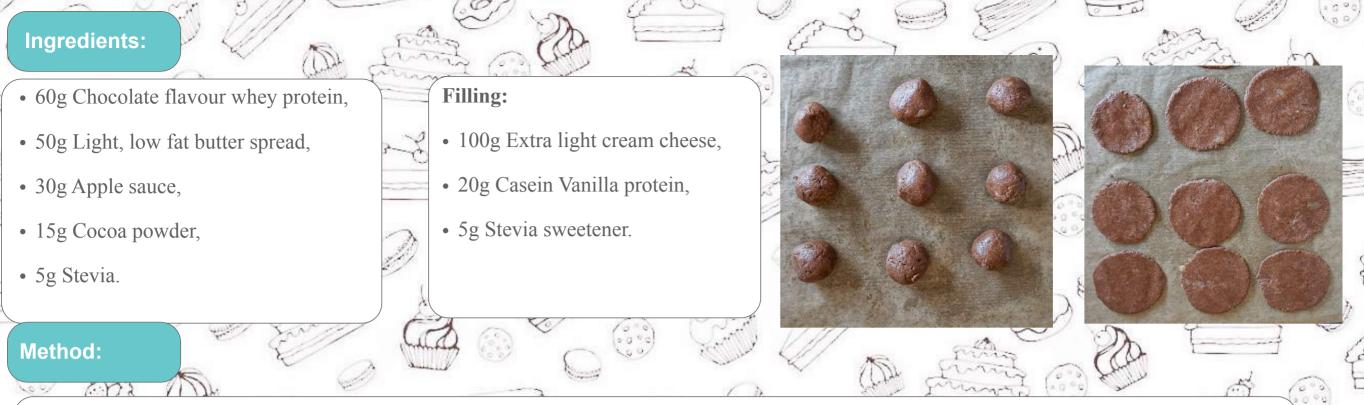

The Beltsander.

Eat, lift and be merry...

•Add the apple sauce, low fat butter spread, stevia, cocoa and whey to the bowl and mix really well. It might look like the mixture is too dry but just keep mixing it until it eventually forms a dough.

•Add 10 spoonfuls of the mixture to baking sheet and flatten it so that each cookie is a thin disc. (this step helps them to crisp up in the oven).

•Bake at 150C (300°F) for 6-8 minutes, you really don't want to overcook these as they'll become too dry very quickly.

•To make the filling, add all the ingredients to a bowl and mix well to combine. Once the cookies are cooled, add a small dollop of the cream cheese filling onto one cookie, place another cookie on top and press together.