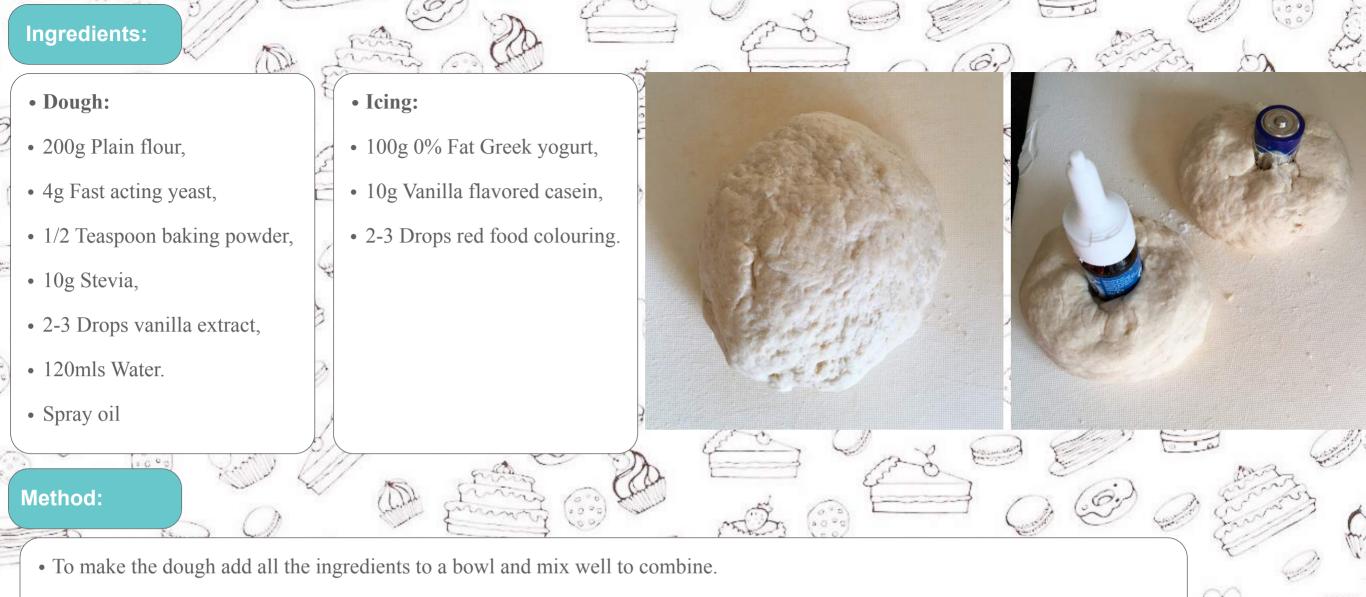

The Beltsander.

Eat, lift and be merry...

•Add the apple sauce, low fat butter spread, stevia, cocoa and whey to the bowl and mix really well. It might look like the mixture is too dry but just keep mixing it until it eventually forms a dough.

•Add 10 spoonfuls of the mixture to baking sheet and flatten it so that each cookie is a thin disc. (this step helps them to crisp up in the oven).

•Bake at 150C (300°F) for 6-8 minutes, you really don't want to overcook these as they'll become too dry very quickly.

•To make the filling, add all the ingredients to a bowl and mix well to combine. Once the cookies are cooled, add a small dollop of the cream cheese filling onto one cookie, place another cookie on top and press together.