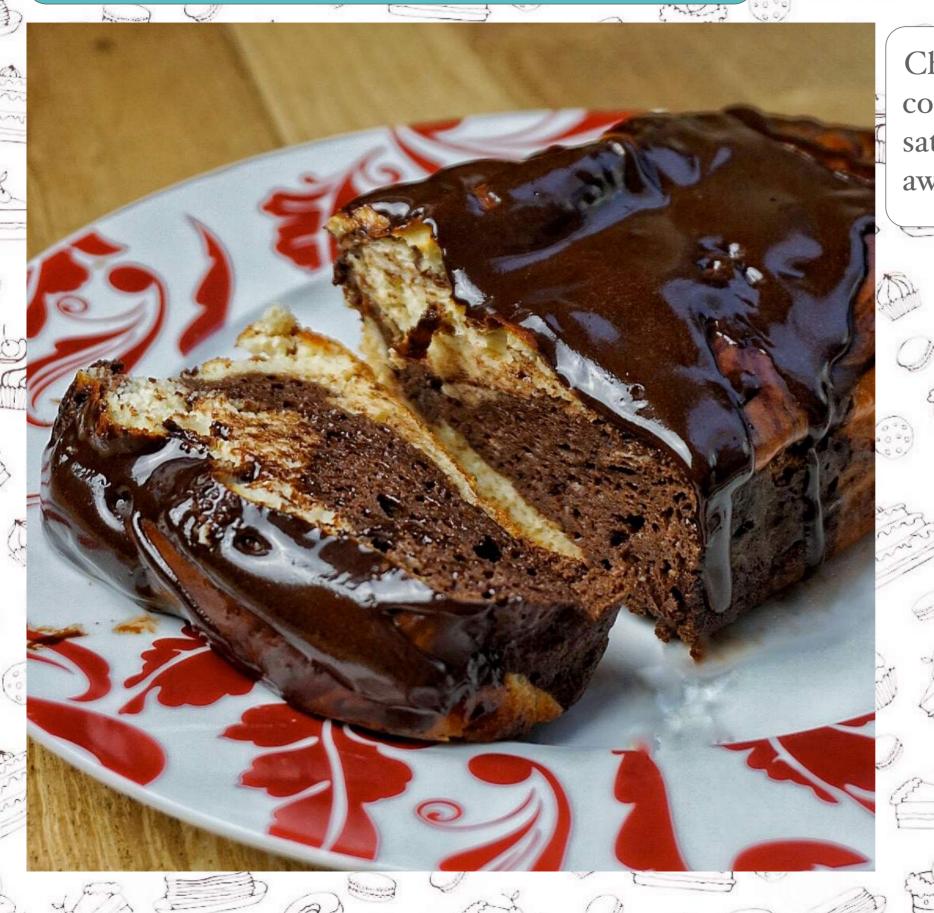

## Chocolate chip banana bread.

e

Adding chocolate to banana bread takes it to a whole new level.

 $\mathcal{I}_n$ 

000

Note: Using overripe, brown bananas results in a more intense flavour.

### Nutrition Facts

| Amount Per Serving       | 0.0           |
|--------------------------|---------------|
| Calories                 | 80            |
|                          | % Daily Value |
| Total Fat 1g             | 19            |
| Saturated Fat 0.5g       | 3%            |
| Trans Fat 0g             |               |
| Cholesterol 15mg         | 5%            |
| Sodium 35mg              | 19            |
| Total Carbohydrate 7g    | 3%            |
| Dietary Fiber 1g         | 4%            |
| Total Sugars 4g          |               |
| Includes 0g Added Sugars | 0%            |
| Protein 9g               | 18%           |
|                          |               |
| 7 20272 79062            | 2             |

- 60g Chocolate flavored whey protein,
- 30g Plain flour,
- 1/2 Teaspoon baking powder,
- 2 Egg whites (70g),
- 100g 0% Fat Greek yogurt,
- 15g Cocoa powder,
- 1 Small banana (80g),
- 10g Dark chocolate chips,
- 50mls Almond milk.

- Preheat the oven to 150°C (300°F).
- Peal the banana, add it to a bowl and mash it thoroughly with a fork.
- Add the whey, cocoa, baking powder and plain flour and mix well to combine.
- Add the egg whites, Greek yogurt and almond milk and mix again to combine.
- Pour the mixture into a lined loaf tin and top with the chocolate chips.
- Bake for 20 minutes in the hot oven. Remove and allow it to cool completely before slicing.