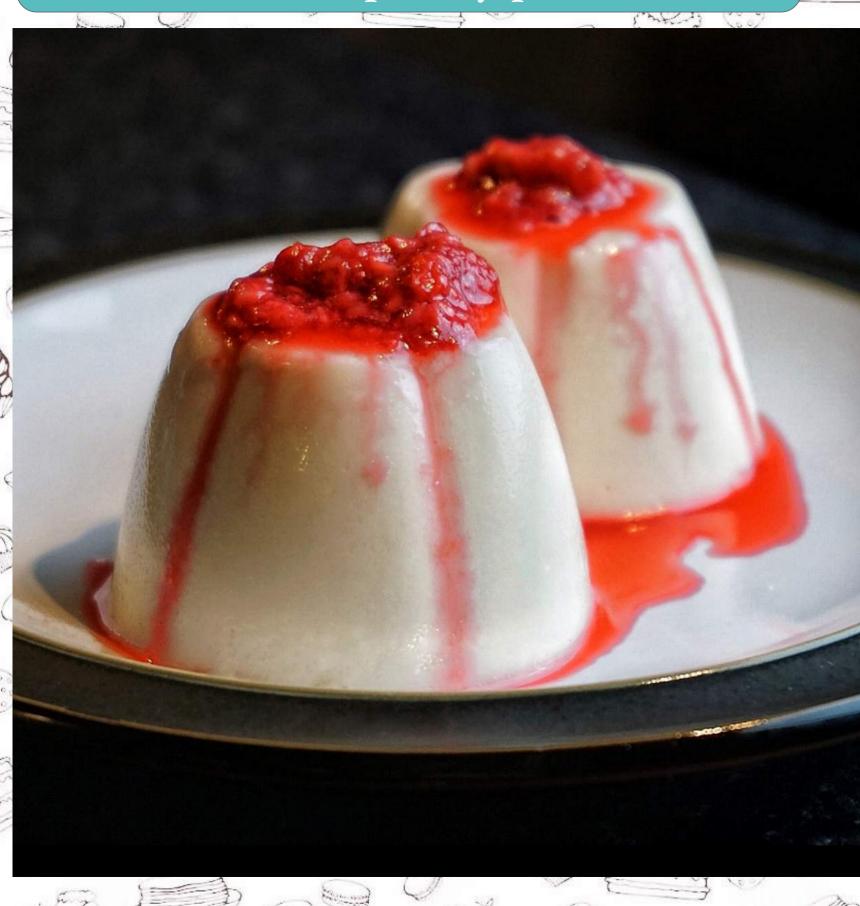

• 20g Cocoa powder, • 1/2 Teaspoon Vanilla essence, • 5g Stevia. **Method:**

- $\bullet$  Preheat the oven to 150°C/300°F.
- Add the whey, flour and stevia to a bowl and mix to combine.
- Add the egg whites, vanilla essence and Greek yogurt and mix well to form a batter
- Transfer roughly 1/2 of the batter to a separate bowl. Mix the cocoa powder with 2 tablespoons of hot tap water until smooth. Add this chocolate mixture to one bowl of batter and beat to combine.
- Add alternating spoonfuls of the two mixtures to a lined loaf tin.
- Using the handle of a spoon, swirl the batter to create a marbled effect.
- Bake in the oven for 20-25 minutes or until lightly brown.
- Mix the remaining 10g of cocoa with the agave syrup and use it to top the cake.

### Coconut and raspberry panna cotta.



A

You'll be amazed how quick and simple these are to throw together.

Plus you can knock out a batch and keep them in the fridge ahead of time.

| Serving size                   | 1             |
|--------------------------------|---------------|
| Amount Per Serving<br>Calories | 80            |
|                                | % Daily Value |
| Total Fat 4g                   | 5%            |
| Saturated Fat 3g               | 15%           |
| Trans Fat 0g                   |               |
| Cholesterol 20mg               | 6%            |
| Sodium 25mg                    | 1%            |
| Total Carbohydrate 2g          | 1%            |
| Dietary Fiber < 1g             | 2%            |
| Total Sugars 1g                | 200803        |
| Includes 0g Added Sugars       | 0%