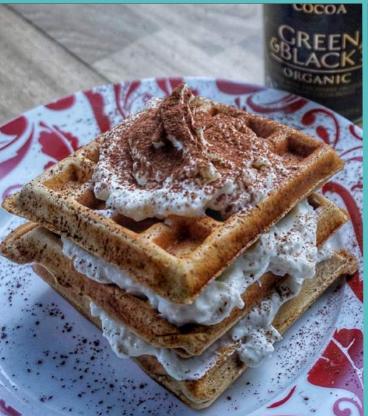

### Tirimisu protein waffle stack.

,O

Service and

6000

mitim

COCOA

ANI

Coffee flavored protein waffles sandwiched between layers of sweet creamy filling, dusted with cocoa. It's like a tiramisu with a lot less work involved.