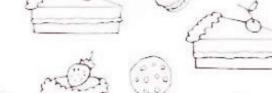

## Lemon pound cake.

0

One for the lemon lovers. Lemon zest and lemon juice are added to the batter, which give this a nice citrus punch along with a sweet glaze.

| <b>Nutrition F</b><br>8 servings per container | acij          |
|------------------------------------------------|---------------|
| Serving size                                   |               |
| Amount Per Serving<br>Calories                 | 90            |
|                                                | % Daily Value |
| Total Fat 2.5g                                 | 3%            |
| Saturated Fat 1.7g                             | 9%            |
| Trans Fat 0g                                   |               |
| Cholesterol 20mg                               | 7%            |
| Sodium 35mg                                    | 2%            |
| Total Carbohydrate 7g                          | 3%            |
| Dietary Fiber 0g                               | 1%            |
| Total Sugars 1g                                |               |
| Includes 0g Added Sugars                       | 0%            |
| Protein 11g                                    | 22%           |
| for the second                                 | (10 °C        |
|                                                | 1             |
|                                                |               |