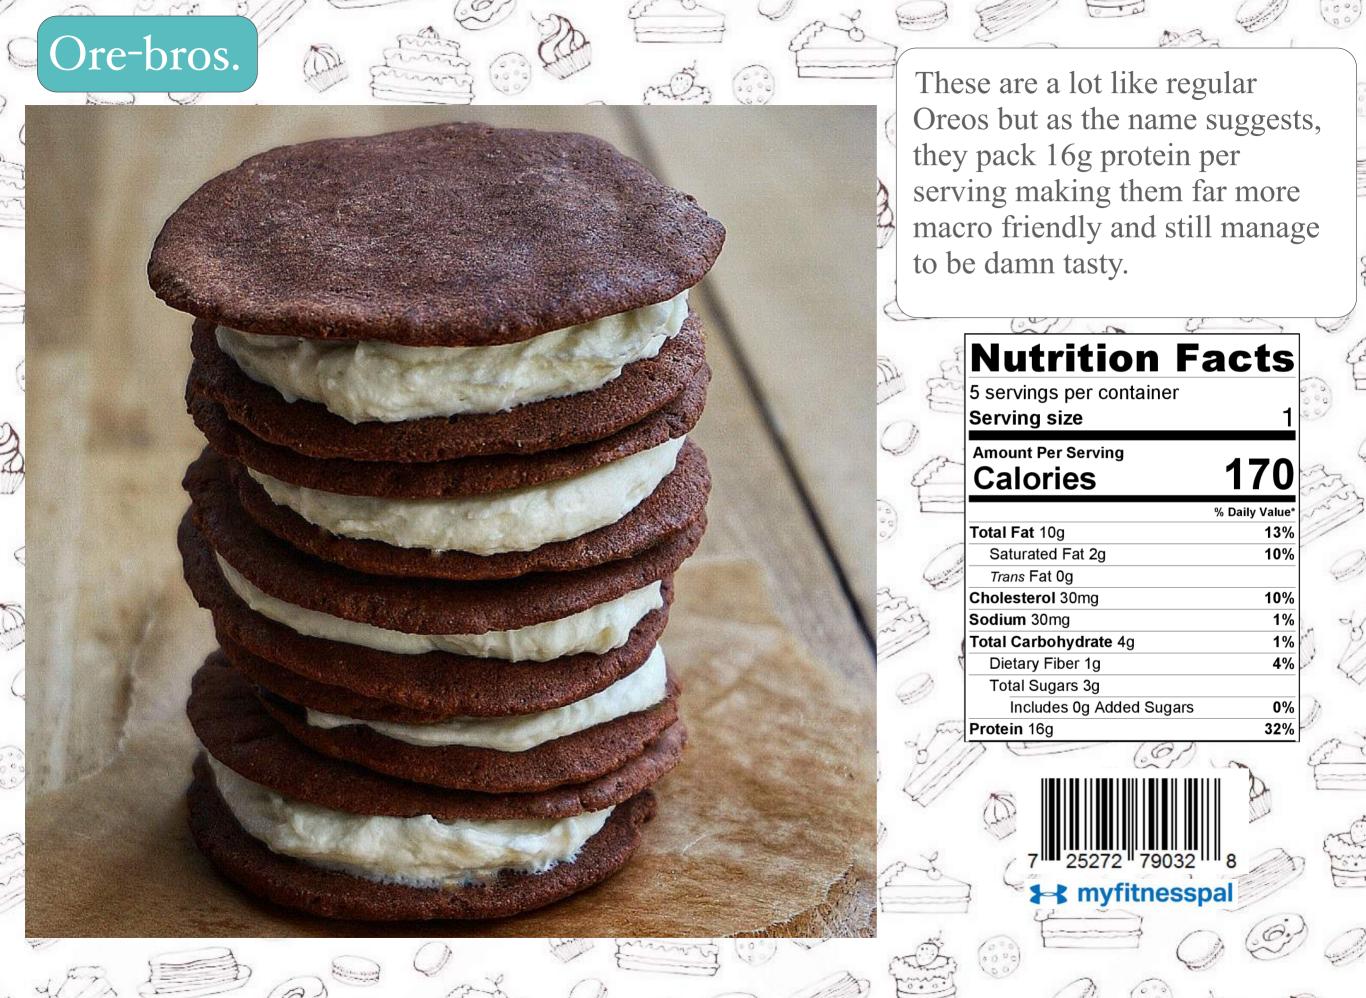

The Beltsander.

Eat, lift and be merry...

•Add the apple sauce, low fat butter spread, stevia, cocoa and whey to the bowl and mix really well. It might look like the mixture is too dry but just keep mixing it until it eventually forms a dough.

•Add 10 spoonfuls of the mixture to baking sheet and flatten it so that each cookie is a thin disc. (this step helps them to crisp up in the oven).

•Bake at 150C (300°F) for 6-8 minutes, you really don't want to overcook these as they'll become too dry very quickly.

•To make the filling, add all the ingredients to a bowl and mix well to combine. Once the cookies are cooled, add a small dollop of the cream cheese filling onto one cookie, place another cookie on top and press together.