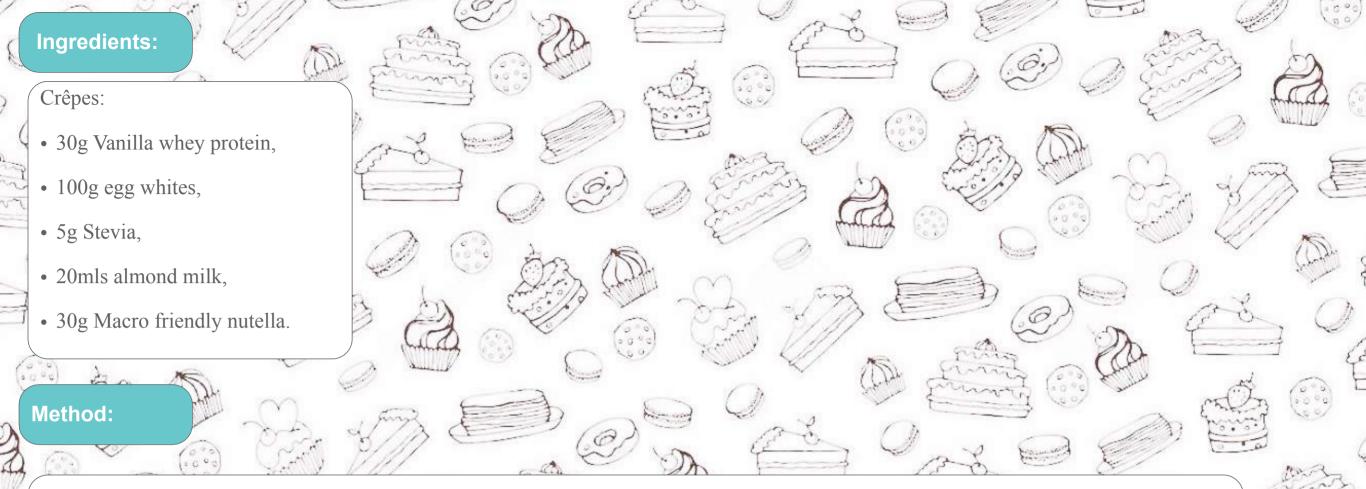

## Nutella protein crepes.

and a

a)

himmed

000

3

4

101

I think so too.

|        | ing size                 |               |
|--------|--------------------------|---------------|
|        | unt Per Serving          | 250           |
|        |                          | % Daily Value |
| Total  | Fat 6g                   | 89            |
| Sat    | turated Fat 0g           | 00            |
| Tra    | <i>ns</i> Fat 0g         |               |
| Chole  | sterol 75mg              | 25%           |
| Sodiu  | <b>m</b> 170mg           | 79            |
| Total  | Carbohydrate 7g          | 39            |
| Die    | tary Fiber 1g            | 49            |
| -      | al Sugars 7g             |               |
|        | Includes 0g Added Sugars | 09            |
| Protei | i <b>n</b> 40g           | 80%           |
| 3      | E) (a)                   | J.            |

► myfitnesspa

- Make the crêpes by mixing the whey, almond milk, stevia and egg whites in a shaker (you can use a bowl but a shaker makes it really easy). Pour the mixture into a hot frying pan and tilt the pan with a circular motion so that the batter coats the surface evenly.
- Cook the crêpes for about 2 minutes until the bottom is light brown.
- Loosen with a spatula and fold the crepe into quarters, repeat until you've used all the batter.
- Drizzle over the macro friendly nutella.