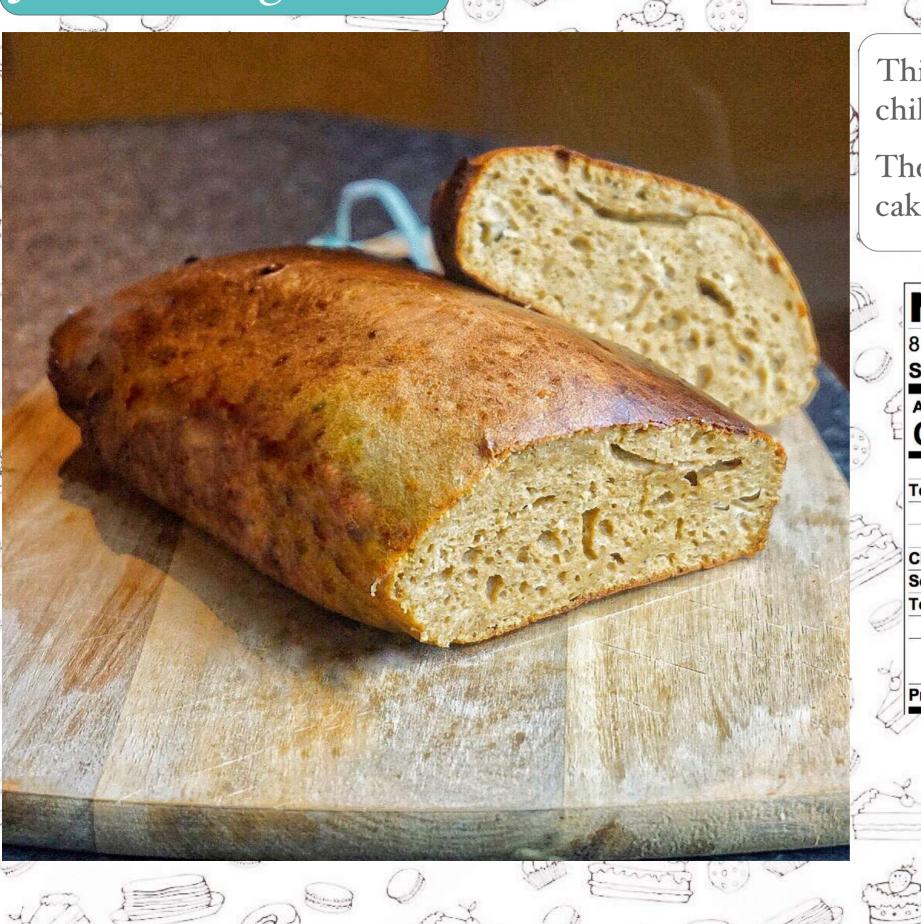

## Chocolate chip banana bread.

e

Adding chocolate to banana bread takes it to a whole new level.

 $\mathcal{I}_n$ 

000

Note: Using overripe, brown bananas results in a more intense flavour.