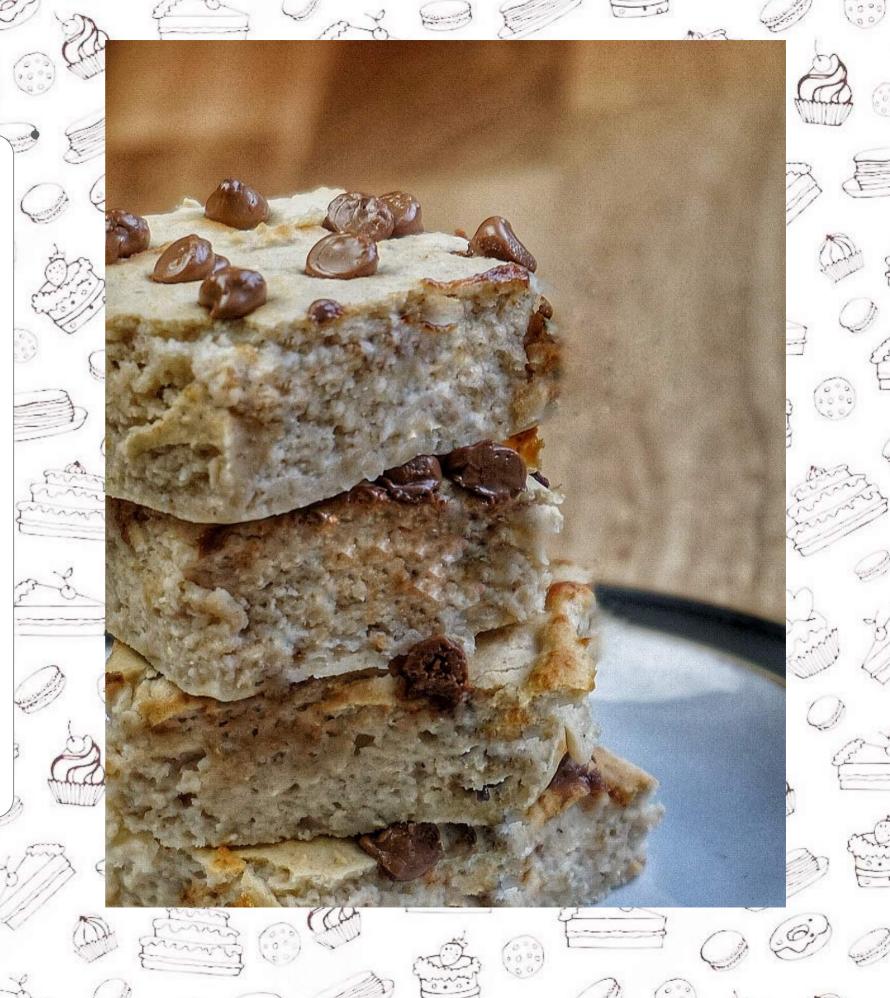

-

5

Blueberry oat squares are a starbucks coffee house favorite. They are however calorie dense and offer practically nothing back in terms of protein. But these are different.

| Serving size Amount Per Serving | 1              |
|---------------------------------|----------------|
| Calories                        | 80             |
|                                 | % Daily Value* |
| Total Fat 1g                    | 1%             |
| Saturated Fat 0.1g              | 1%             |
| Trans Fat 0g                    |                |
| Cholesterol 10mg                | 3%             |
| Sodium 15mg                     | 1%             |
| Fotal Carbohydrate 10g          | 4%             |
| Dietary Fiber 1g                | 5%             |
| Total Sugars 5g                 |                |
| Includes 0g Added Suga          |                |
| Protein 6g                      | 12%            |
| 7 25272 7304                    | spal           |

- Preheat the oven to 150°C (300°F).
- Apart from the blueberries, add all the ingredients to a blender and blitz for a few seconds. Try not to over blend the mixture because it should be fairly course.
- Add half the mixture to a lined 9" baking pan.
- Add the blueberries in an even layer and then top with the other half of the oat mixture.
- Bake in the oven for 10-12 minutes.
- Allow it cool completely before slicing into 9 squares.